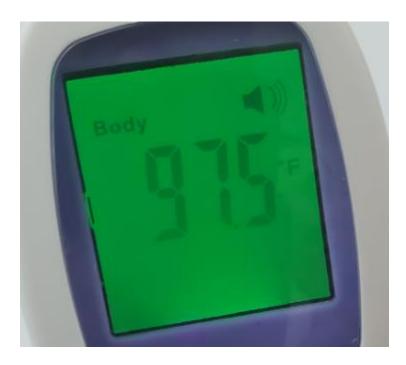

Step 3: Ensure switch is selected for Body Temp

Step 4: Depress trigger for display to light up/ to change from Celsius to Fahrenheit press the setting button on the side of the unit once

Step 6: Aim unit between 1 to 1 ½ inches from forehead/depress trigger until temp appears on screen