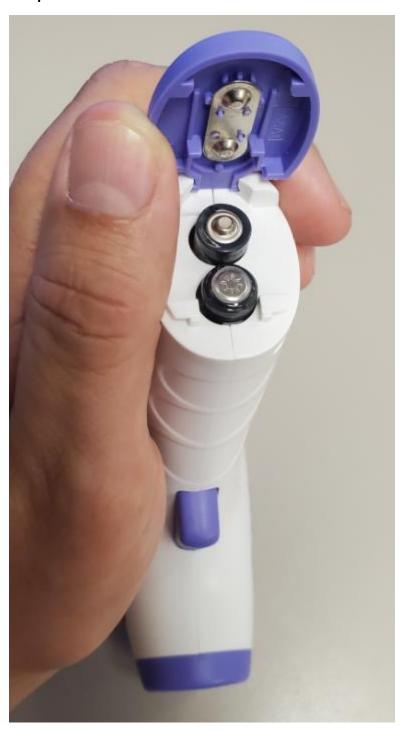

## **Instruction manual:**

Step 1: Turn Thermometer over and with your thumb slide forward the battery compartment door

Step 2: Once door is open place one AAA battery with the positive side up in the slot closest to the hinge of the door. Place the second AAA battery with the negative side up in the next slot. Close battery compartment door