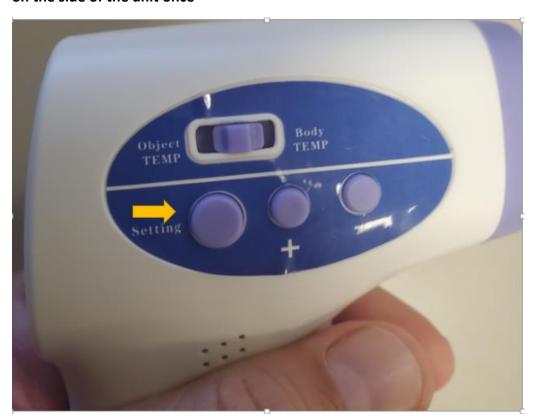

Step 3: Ensure switch is selected for Body Temp

Step 4: Depress trigger for display to light up/ to change from Celsius to Fahrenheit press the setting button on the side of the unit once

Step 6: Aim unit between 1 to 1 ½ inches from forehead/depress trigger until temp appears on screen