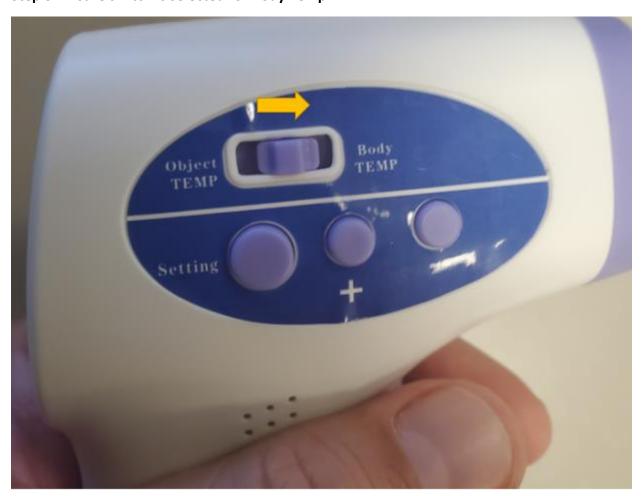

Step 3: Ensure switch is selected for Body Temp

Step 4: Depress trigger for display to light up/ to change from Celsius to Fahrenheit press the setting button on the side of the unit once

Step 6: Aim unit between 1 to 1 ½ inches from forehead/depress trigger until temp appears on screen