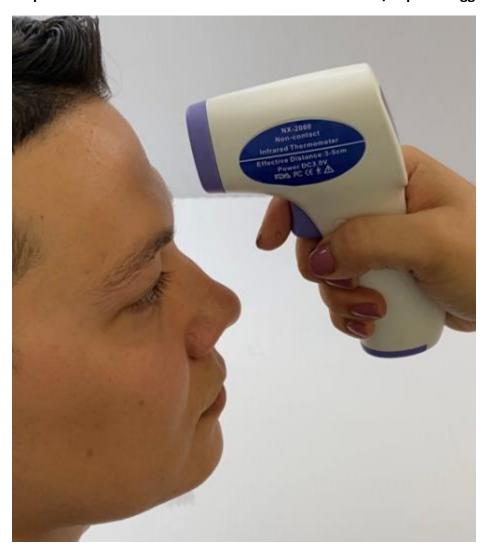

Step 3: Ensure switch is selected for Body Temp

Step 4: Depress trigger for display to light up/ to change from Celsius to Fahrenheit press the setting button on the side of the unit once

Step 6: Aim unit between 1 to 1 ½ inches from forehead/depress trigger until temp appears on screen

Step 7: Before moving onto the next person aim away from individual depress trigger and release/the screen will display "Lo" now you can take the next persons temperature