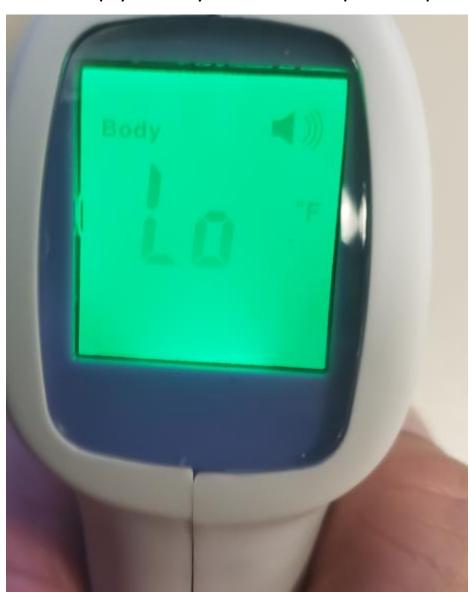

Step 7: Before moving onto the next person aim away from individual depress trigger and release/the screen will display "Lo" now you can take the next persons temperature